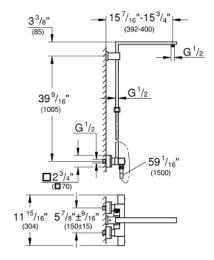

## Standard Specification:

- Shower arm
- Projection 15 3/4"
- Exposed thermostat with Aquadimmer that diverts between hand shower and showerhead
- Showerhead and hand shower (not included)
- Bar with adjustable height hand shower holder
- Rotaflex shower hose (1500 mm) (28 417)
- GROHE TurboStat Compact cartridge with wax

thermoelement

- Exposed thermostatic temperature control with SafeStop at 100°F/38°C
- GROHE StarLight chrome finish
- Exposed thermostatic temperature control with SafeStop at 100°F/38°C
- Inner WaterGuide for a longer life
- Twistfree to prevent hose from twisting
- Min. recommended pressure: 15 psi
- CALGreen compliant
- Includes adaptors for easy installation (depth adjustable)
- Two discrete functions (non-shared)