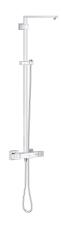

## Shower system with thermostat for wall mounting MODEL # 26420000

Pure Freude an Wasser

GROHE America, Inc | 200 North Gary Avenue, Suite G, Roselle, IL 60172 Phone: +1 (800) 444-7643 | Fax: +1 (800) 225-2778 | us-customerservice@grohe.com

## **Product Description:**

Shower system with thermostat for wall mounting

## Standard Specification:

- Shower arm
- Projection 15 3/4"
- Exposed thermostat with Aquadimmer that diverts between hand shower and showerhead
- Showerhead and hand shower (not included)
- Bar with adjustable height hand shower holder
- Rotaflex shower hose (1500 mm) (28 417)
- GROHE TurboStat Compact cartridge with wax

thermoelement

- Exposed thermostatic temperature control with SafeStop at 100°F/38°C
- GROHE StarLight chrome finish
- Exposed thermostatic temperature control with SafeStop at 100°F/38°C
- Inner WaterGuide for a longer life
- Twistfree to prevent hose from twisting
- Min. recommended pressure: 15 psi
- CALGreen compliant
- Includes adaptors for easy installation (depth adjustable)
- Two discrete functions (non-shared)